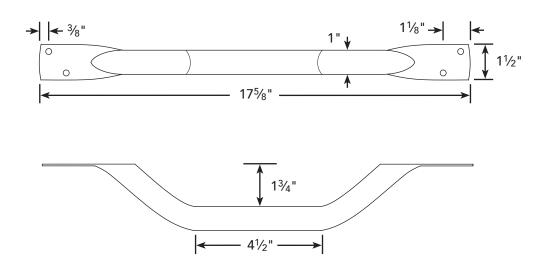

## **Physical Characteristics**

- a. made of tubular stainless steel
- b. polyester epoxy powder coated
- c. grip diameter: 1"
- d. distance from grab bar to wall: 13/4"
- e. overall length: 175/8"
- f. color: brown
- g. two mounting holes at each end
- h. 418 lb. load rating when properly installed
- i. fasteners not included due to the vast variety of wall and blocking types and thicknesses